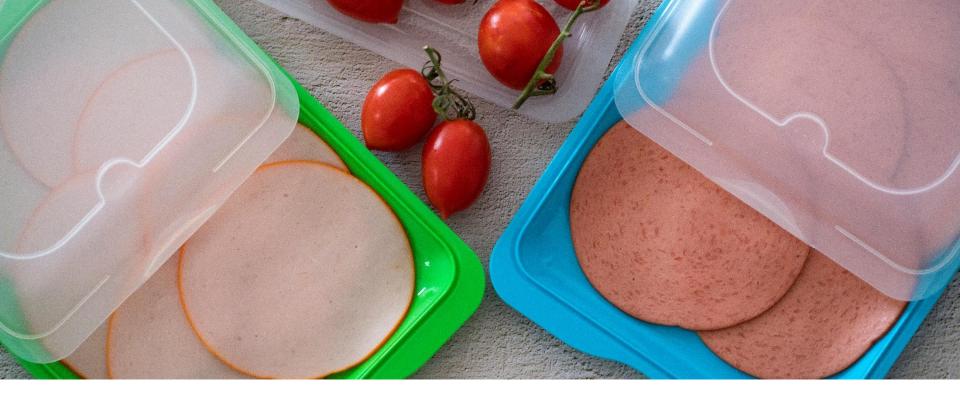

## COLD CUT FOOD CONTAINER

**Cold Cut Container** – is a new food storage solution created for keeping your sliced cheese, fish, meat and even more treats durably fresh and delicious.

The item is presented as a set of a plate and a transparent lid which are transformed into two comfortably serving dishes.

Once your meal is over you may click two parts together and stack the containers one onto the other right in the fridge.

| Description: COLD CUT FOOD CONTAINER |                                    |
|--------------------------------------|------------------------------------|
| Reference:                           | 200-4006                           |
| Size: 24.9                           | x 17 x 3.2H cm / 9.8 x 6.7 x 1.26" |
| Weight:                              | 0.171 kg / 0.38 lb                 |
| Packing:                             | 12                                 |
| Cbm:                                 | 0.017 / Cbf: 0.6                   |
|                                      |                                    |