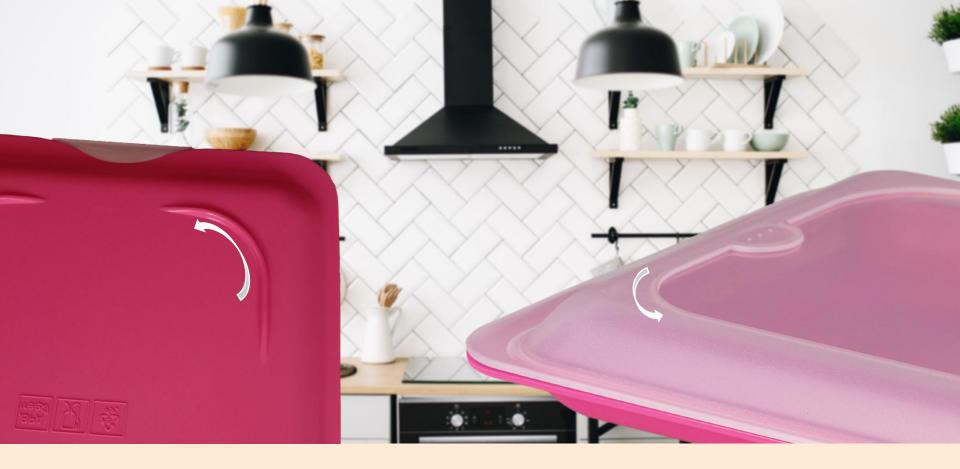

## COLD CUT FOOD CONTAINER

**Cold Cut Container** – is a new food storage solution created for keeping your sliced cheese, fish, meat and even more treats durably fresh and delicious.

The item is presented as a set of a plate and a transparent lid which are transformed into two comfortably serving dishes.

Once your meal is over you may click two parts together and stack the containers one onto the other right in the fridge.

| Description: COLD CUT FOOD CONTAINER |                                    |
|--------------------------------------|------------------------------------|
| Reference:                           | 200-4006                           |
| Size: 24.9                           | x 17 x 3.2H cm / 9.8 x 6.7 x 1.26" |
| Weight:                              | 0.171 kg / 0.38 lb                 |
| Packing:                             | 12                                 |
| Cbm:                                 | 0.017 / Cbf: 0.6                   |
|                                      |                                    |

The smart design allows you to easily stack containers without its falling on sides: underneath of the low plate is developed with protectors as well as the top of the lid has its deepening. It's puzzling is perfect for your space saving!