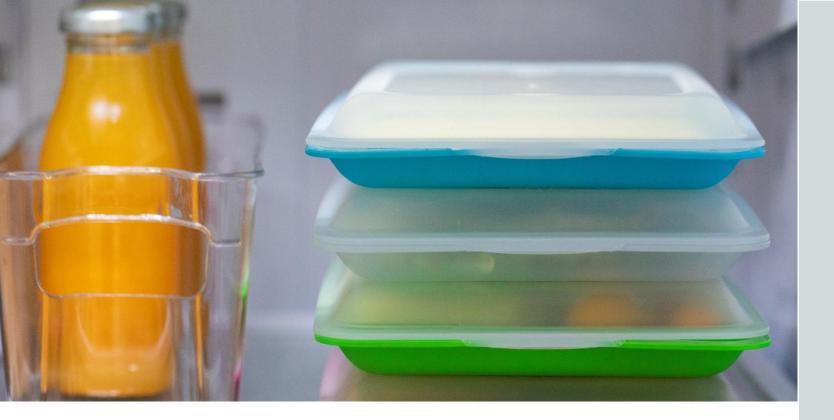

## COLD CUT FOOD CONTAINER

**Cold Cut Container** – is a new food storage solution created for keeping your sliced cheese, fish, meat and even more treats durably fresh and delicious.

The item is presented as a set of a plate and a transparent lid which are transformed into two comfortably serving dishes.

Once your meal is over you may click two parts together and stack the containers one onto the other right in the fridge.

| Description: COLD CUT FOOD CONTAINER |                                    |
|--------------------------------------|------------------------------------|
| Reference:                           | 200-4006                           |
| Size: 24.9                           | x 17 x 3.2H cm / 9.8 x 6.7 x 1.26" |
| Weight:                              | 0.171 kg / 0.38 lb                 |
| Packing:                             | 12                                 |
| Cbm:                                 | 0.017 / Cbf: 0.6                   |
|                                      |                                    |

The smart design allows you to easily stack containers without its falling on sides: underneath of the low plate is developed with protectors as well as the top of the lid has its deepening. It's puzzling is perfect for your space saving!