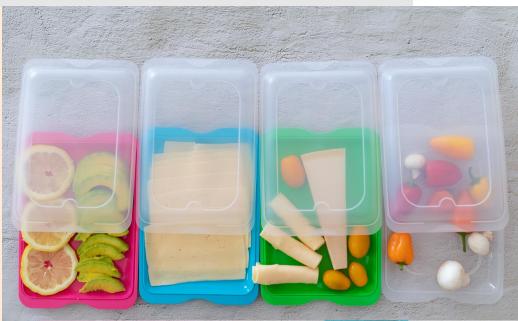

## COLD CUT FOOD CONTAINER

**Cold Cut Container** – is a new food storage solution created for keeping your sliced cheese, fish, meat and even more treats durably fresh and delicious.

The item is presented as a set of a plate and a transparent lid which are transformed into two comfortably serving dishes.

The smart design allows you to easily stack containers without its falling on sides: underneath of the low plate is developed with protectors as well as the top of the lid has its deepening. It's puzzling is perfect for your space saving!