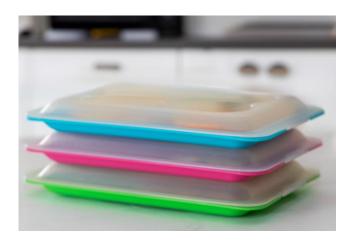

## COLD CUT FOOD CONTAINER

**Cold Cut Container** – is a new food storage solution created for keeping your sliced cheese, fish, meat and even more treats durably fresh and delicious.

The item is presented as a set of a plate and a transparent lid which are transformed into two comfortably serving dishes.

Once your meal is over you may click two parts together and stack the containers one onto the other right in the fridge.

| Description: COLD CUT FOOD CONTAINER |                                    |
|--------------------------------------|------------------------------------|
| Reference:                           | 200-4006                           |
| Size: 24.9                           | x 17 x 3.2H cm / 9.8 x 6.7 x 1.26" |
| Weight:                              | 0.171 kg / 0.38 lb                 |
| Packing:                             | 12                                 |
| Cbm:                                 | 0.017 / Cbf: 0.6                   |
|                                      |                                    |