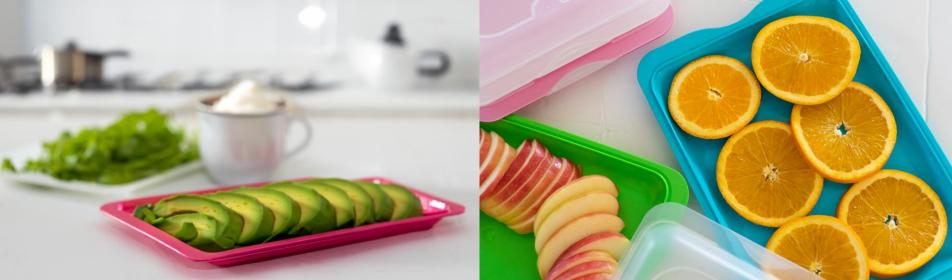

## COLD CUT FOOD CONTAINER

**Cold Cut Container** – is a new food storage solution created for keeping your sliced cheese, fish, meat and even more treats durably fresh and delicious.

The item is presented as a set of a plate and a transparent lid which are transformed into two comfortably serving dishes.