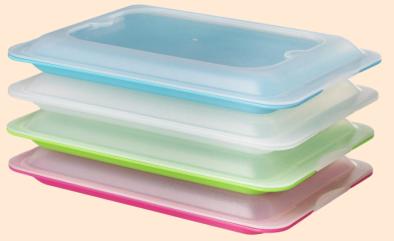

## COLD CUT FOOD CONTAINER

**Cold Cut Container** – is a new food storage solution created for keeping your sliced cheese, fish, meat and even more treats durably fresh and delicious.

The item is presented as a set of a plate and a transparent lid which are transformed into two comfortably serving dishes.

The smart design allows you to easily stack containers without its falling on sides: underneath of the low plate is developed with protectors as well as the top of the lid has its deepening. It's puzzling is perfect for your space saving!