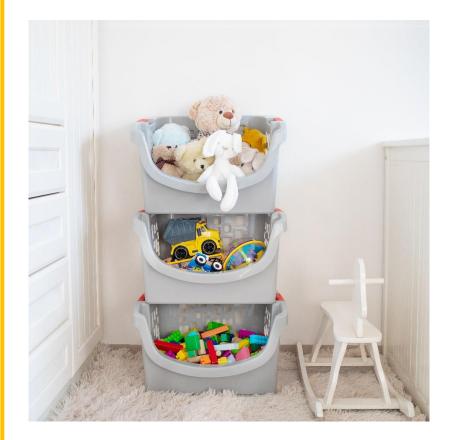

## **Easy Sort Basket**

Meet Easy Sort Basket - The ultimate storage and laundry basket!

The smart way to save space in your home using innovative design, simply stack and sort the baskets according to your organizational needs.

✓ Laundry✓ Playroom✓ Closet

\*Available in a variety of colors

\*Available in a variety of colors