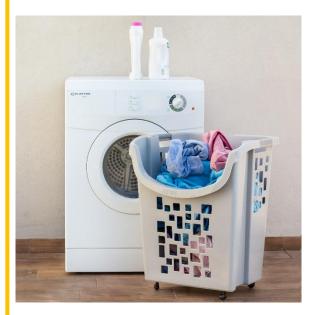

# Easy Sort - Small Basket

| Description:                        | Easy Sort Small Basket 38L |
|-------------------------------------|----------------------------|
| Reference:                          | 500-5100                   |
| Size:                               | 51.6 x 39.2 x 30 cm        |
|                                     | 20.3 x 15.4 x 11.8''       |
| Capacity:                           | 38L                        |
| Weight:                             | 802                        |
| Type of packing: Perforation Carton |                            |
| Carton size:                        | 53.5 x 41 x 132            |
| Packing:                            | 33                         |
| Cbm:                                | 0.29                       |
| Qty in 40HC:                        | 8184 pcs                   |
| Country of origin: Vietnam          |                            |

\*Available in a variety of colors