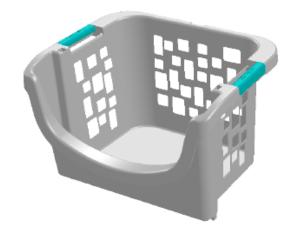

# Easy Sort - Small Basket

| Description:                        | Easy Sort Small Basket 38L |
|-------------------------------------|----------------------------|
| Reference:                          | 500-5100                   |
| Size:                               | 51.6 x 39.2 x 30 cm        |
|                                     | 20.3 x 15.4 x 11.8''       |
| Capacity:                           | 38L                        |
| Weight:                             | 802                        |
| Type of packing: Perforation Carton |                            |
| Carton size:                        | 53.5 x 41 x 132            |
| Packing:                            | 33                         |
| Cbm:                                | 0.29                       |
| Qty in 40HC:                        | 8184 pcs                   |
| Country of origin: Vietnam          |                            |