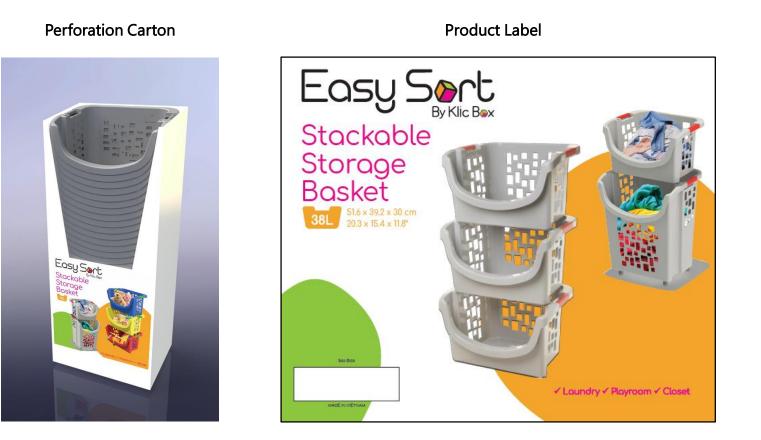

### Easy Sort - Small Basket Packing

#### Easy Sort - Big Basket Packing

**Perforation Carton** 

**Product Label** 

Perforation Carton – Big Basket

Perforation Carton – Small Basket

# Easy Sort - Small Basket

| Description:                        | Easy Sort Small Basket 38L |
|-------------------------------------|----------------------------|
| Reference:                          | 500-5100                   |
| Size:                               | 51.6 x 39.2 x 30 cm        |
|                                     | 20.3 x 15.4 x 11.8''       |
| Capacity:                           | 38L                        |
| Weight:                             | 802                        |
| Type of packing: Perforation Carton |                            |
| Carton size:                        | 53.5 x 41 x 132            |
| Packing:                            | 33                         |
| Cbm:                                | 0.29                       |
| Qty in 40HC:                        | 8184 pcs                   |
| Country of origin: Vietnam          |                            |