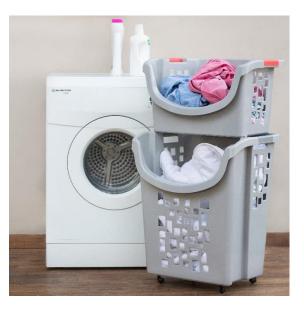

## **Easy Sort Basket**

Meet Easy Sort Basket - The ultimate storage and laundry basket!

The smart way to save space in your home using innovative design, simply stack and sort the baskets according to your organizational needs.

✓ Laundry✓ Playroom✓ Closet

\*Available in a variety of colors

\*Available in a variety of colors

## Easy Sort - Big Basket

| Description:                        | Easy Sort Big Basket |  |
|-------------------------------------|----------------------|--|
|                                     | with wheels 83L      |  |
| Reference:                          | 500-5200             |  |
| Size:                               | 51.6 x 43.7 x 58 cm  |  |
|                                     | 20.3 x 17.2 x 22.8'' |  |
| Capacity:                           | 83L                  |  |
| Weight:                             | 1392                 |  |
| Type of packing: Perforation Carton |                      |  |
| Carton size:                        | 53.5 x 45.5 x 131.3  |  |
| Packing:                            | 24                   |  |
| Cbm:                                | 0.32                 |  |
| Qty in 40HC:                        | 5400 pcs             |  |
| Country of origin: Vietnam          |                      |  |