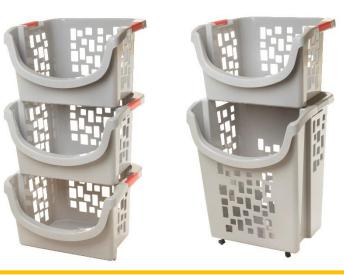

#### Stacking options

\*Available in a variety of colors

**Stacking options** 