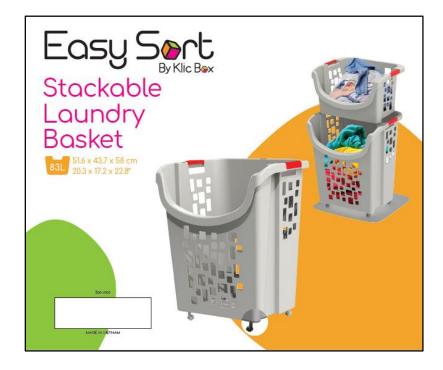

## Easy Sort - Big Basket

| Description:                        | Easy Sort Big Basket |  |
|-------------------------------------|----------------------|--|
|                                     | with wheels 83L      |  |
| Reference:                          | 500-5200             |  |
| Size:                               | 51.6 x 43.7 x 58 cm  |  |
|                                     | 20.3 x 17.2 x 22.8'' |  |
| Capacity:                           | 83L                  |  |
| Weight:                             | 1392                 |  |
| Type of packing: Perforation Carton |                      |  |
| Carton size:                        | 53.5 x 45.5 x 131.3  |  |
| Packing:                            | 24                   |  |
| Cbm:                                | 0.32                 |  |
| Qty in 40HC:                        | 5400 pcs             |  |
| Country of origin: Vietnam          |                      |  |