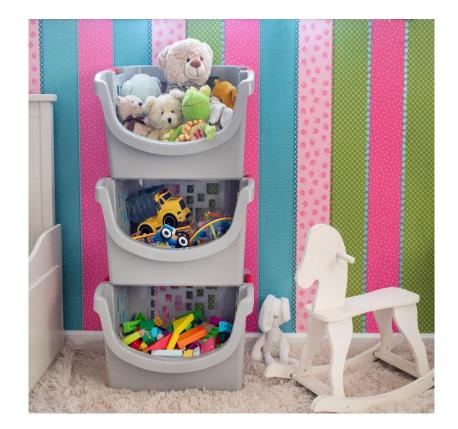

## **Easy Sort Basket**

Meet Easy Sort Basket - The ultimate storage and laundry basket!

The smart way to save space in your home using innovative design, simply stack and sort the baskets according to your organizational needs.

✓ Laundry✓ Playroom✓ Closet

\*Available in a variety of colors

\*Available in a variety of colors