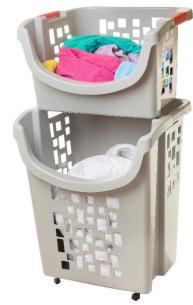

## Easy Sort - Big Basket

| Description:                        | Easy Sort Big Basket |  |
|-------------------------------------|----------------------|--|
|                                     | with wheels 83L      |  |
| Reference:                          | 500-5200             |  |
| Size:                               | 51.6 x 43.7 x 58 cm  |  |
|                                     | 20.3 x 17.2 x 22.8'' |  |
| Capacity:                           | 83L                  |  |
| Weight:                             | 1392                 |  |
| Type of packing: Perforation Carton |                      |  |
| Carton size:                        | 53.5 x 45.5 x 131.3  |  |
| Packing:                            | 24                   |  |
| Cbm:                                | 0.32                 |  |
| Qty in 40HC:                        | 5400 pcs             |  |
| Country of origin: Vietnam          |                      |  |

\*Available in a variety of colors

**Stacking options** 