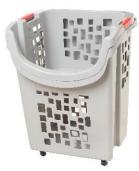

## Easy Sort - Big Basket

| Description:                        | Easy Sort Big Basket |  |
|-------------------------------------|----------------------|--|
|                                     | with wheels 83L      |  |
| Reference:                          | 500-5200             |  |
| Size:                               | 51.6 x 43.7 x 58 cm  |  |
|                                     | 20.3 x 17.2 x 22.8'' |  |
| Capacity:                           | 83L                  |  |
| Weight:                             | 1392                 |  |
| Type of packing: Perforation Carton |                      |  |
| Carton size:                        | 53.5 x 45.5 x 131.3  |  |
| Packing:                            | 24                   |  |
| Cbm:                                | 0.32                 |  |
| Qty in 40HC:                        | 5400 pcs             |  |
| Country of origin: Vietnam          |                      |  |