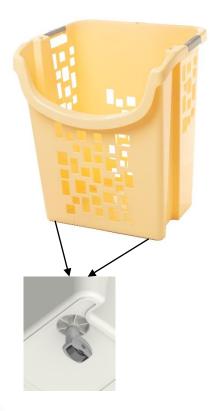

# Easy Sort - Small Basket

| Description:                        | Easy Sort Small Basket 38L |
|-------------------------------------|----------------------------|
| Reference:                          | 500-5100                   |
| Size:                               | 51.6 x 39.2 x 30 cm        |
|                                     | 20.3 x 15.4 x 11.8''       |
| Capacity:                           | 38L                        |
| Weight:                             | 802                        |
| Type of packing: Perforation Carton |                            |
| Carton size:                        | 53.5 x 41 x 132            |
| Packing:                            | 33                         |
| Cbm:                                | 0.29                       |
| Qty in 40HC:                        | 8184 pcs                   |
| Country of origin: Vietnam          |                            |

\*Available in a variety of colors