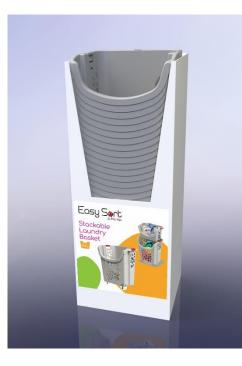

## Easy Sort - Big Basket

| Description:                        | Easy Sort Big Basket |  |
|-------------------------------------|----------------------|--|
|                                     | with wheels 83L      |  |
| Reference:                          | 500-5200             |  |
| Size:                               | 51.6 x 43.7 x 58 cm  |  |
|                                     | 20.3 x 17.2 x 22.8'' |  |
| Capacity:                           | 83L                  |  |
| Weight:                             | 1392                 |  |
| Type of packing: Perforation Carton |                      |  |
| Carton size:                        | 53.5 x 45.5 x 131.3  |  |
| Packing:                            | 24                   |  |
| Cbm:                                | 0.32                 |  |
| Qty in 40HC:                        | 5400 pcs             |  |
| Country of origin: Vietnam          |                      |  |

#### Easy Sort - Big Basket Packing

**Perforation Carton** 

**Product Label** 

Perforation Carton – Big Basket

Perforation Carton – Small Basket