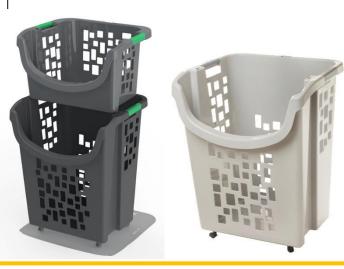

#### Stacking options

\*Available in a variety of colors

**Stacking options** 