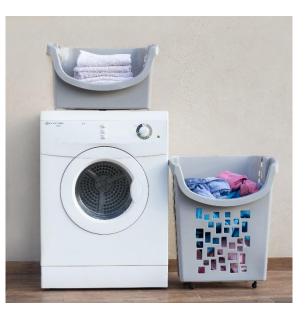

#### Stacking options

\*Available in a variety of colors

**Stacking options** 