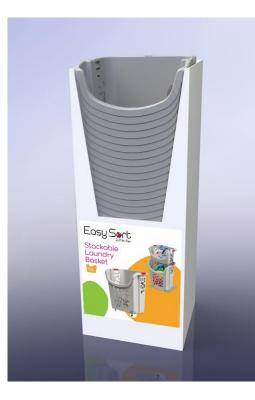

# Easy Sort - Small Basket

| Description:                        | Easy Sort Small Basket 38L |
|-------------------------------------|----------------------------|
| Reference:                          | 500-5100                   |
| Size:                               | 51.6 x 39.2 x 30 cm        |
|                                     | 20.3 x 15.4 x 11.8''       |
| Capacity:                           | 38L                        |
| Weight:                             | 802                        |
| Type of packing: Perforation Carton |                            |
| Carton size:                        | 53.5 x 41 x 132            |
| Packing:                            | 33                         |
| Cbm:                                | 0.29                       |
| Qty in 40HC:                        | 8184 pcs                   |
| Country of origin: Vietnam          |                            |

### Easy Sort - Small Basket Packing