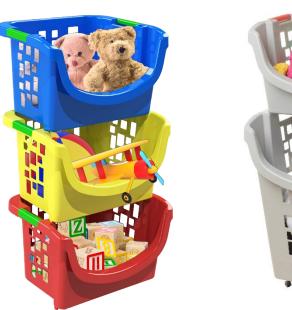

## **Easy Sort Basket**

Meet Easy Sort Basket - The ultimate storage and laundry basket!

The smart way to save space in your home using innovative design, simply stack and sort the baskets according to your organizational needs.

✓ Laundry✓ Playroom✓ Closet

\*Available in a variety of colors

\*Available in a variety of colors

#### Stacking options