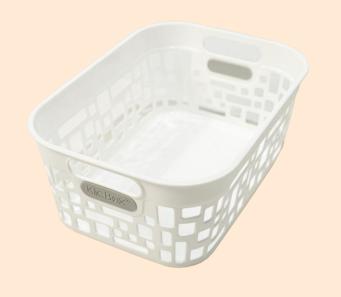

## KLIC BASKETS

DURABLE and SAFE: This plastic material is high-quality, recyclable, flexible, and not easily been damaged when dropped from high places, which making the baskets durable and sturdy, keeping for long-term use. And it is totally BPA-free, please use it with confidence.