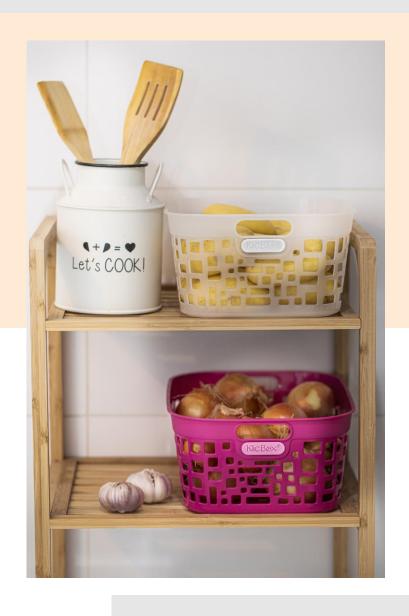

MULTI-PURPOSE: These ideal-sized storage baskets are great for storing home supplies in all kinds of platforms in your house like closets, cabinets, shelves and countertops. They are super functional and practical in various rooms and places, such as kitchen, pantry shelves, bedrooms, bathrooms, living rooms, laundry rooms, offices, craft rooms, play rooms and garages.

EASY TO USE: The storage containers can be very convenient to organize items, organizing ability very excellent, can also be laminated when not needed, it will not take up extra space. The basket has hollow handles, facilitating the movement of the basket, and improve organization efficiency, use them to organize your items will be a pleasure.