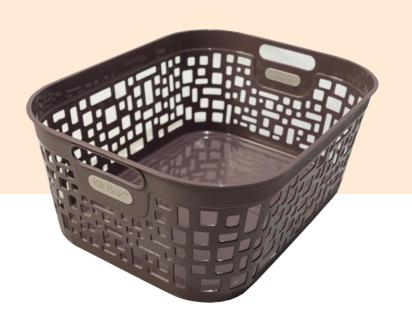

## KLIC BASKETS

DURABLE and SAFE: This plastic material is high-quality, recyclable, flexible, and not easily been damaged when dropped from high places, which making the baskets durable and sturdy, keeping for long-term use. And it is totally BPA-free, please use it with confidence.

MULTI-PURPOSE: These ideal-sized storage baskets are great for storing home supplies in all kinds of platforms in your house like closets, cabinets, shelves and countertops. They are super functional and practical in various rooms and places, such as kitchen, pantry shelves, bedrooms, bathrooms, living rooms, laundry rooms, offices, craft rooms, play rooms and garages.