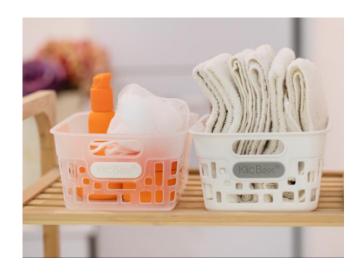

MULTI-PURPOSE: These ideal-sized storage baskets are great for storing home supplies in all kinds of platforms in your house like closets, cabinets, shelves and countertops. They are super functional and practical in various rooms and places, such as kitchen, pantry shelves, bedrooms, bathrooms, living rooms, laundry rooms, offices, craft rooms, play rooms and garages.

EASY TO USE: The storage containers can be very convenient to organize items, organizing ability very excellent, can also be laminated when not needed, it will not take up extra space. The basket has hollow handles, facilitating the movement of the basket, and improve organization efficiency, use them to organize your items will be a pleasure.