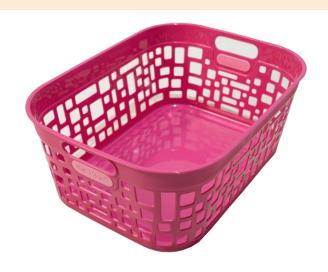

## KLIC BASKETS

DURABLE and SAFE: This plastic material is high-quality, recyclable, flexible, and not easily been damaged when dropped from high places, which making the baskets durable and sturdy, keeping for long-term use. And it is totally BPA-free, please use it with confidence.

MULTI-PURPOSE: These ideal-sized storage baskets are great for storing home supplies in all kinds of platforms in your house like closets, cabinets, shelves and countertops. They are super functional and practical in various rooms and places, such as kitchen, pantry shelves, bedrooms, bathrooms, living rooms, laundry rooms, offices, craft rooms, play rooms and garages.