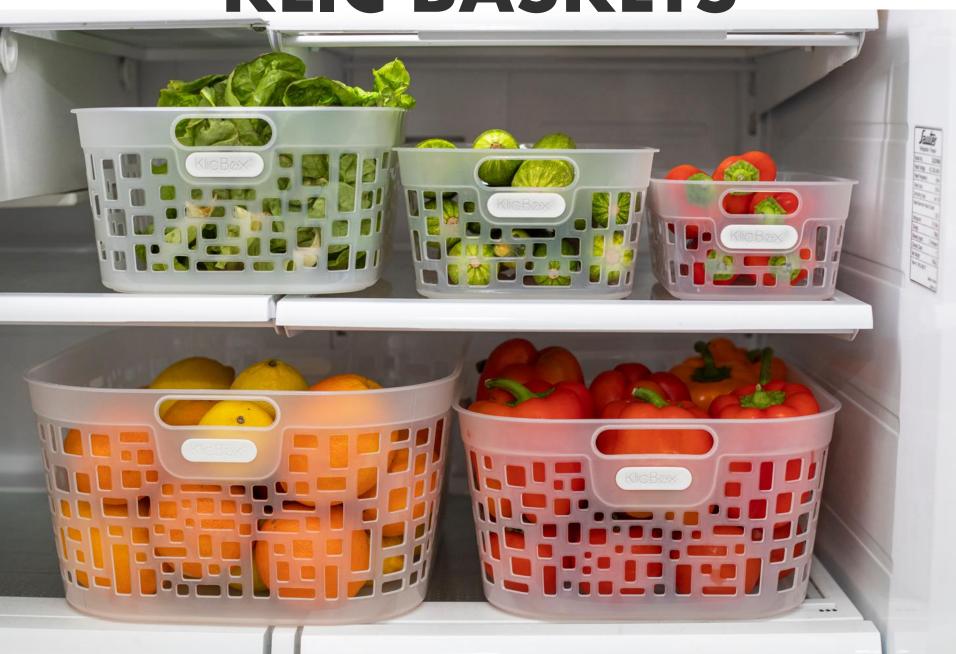

## KLIC BASKETS

MULTI-PURPOSE: These ideal-sized storage baskets are great for storing home supplies in all kinds of platforms in your house like closets, cabinets, shelves and countertops. They are super functional and practical in various rooms and places, such as kitchen, pantry shelves, bedrooms, bathrooms, living rooms, laundry rooms, offices, craft rooms, play rooms and garages.

EASY TO USE: The storage containers can be very convenient to organize items, organizing ability very excellent, can also be laminated when not needed, it will not take up extra space. The basket has hollow handles, facilitating the movement of the basket, and improve organization efficiency, use them to organize your items will be a pleasure.