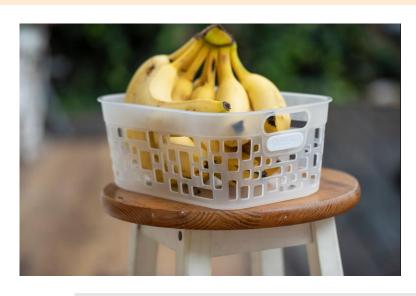

MULTI-PURPOSE: These ideal-sized storage baskets are great for storing home supplies in all kinds of platforms in your house like closets, cabinets, shelves and countertops. They are super functional and practical in various rooms and places, such as kitchen, pantry shelves, bedrooms, bathrooms, living rooms, laundry rooms, offices, craft rooms, play rooms and garages.

EASY TO USE: The storage containers can be very convenient to organize items, organizing ability very excellent, can also be laminated when not needed, it will not take up extra space. The basket has hollow handles, facilitating the movement of the basket, and improve organization efficiency, use them to organize your items will be a pleasure.