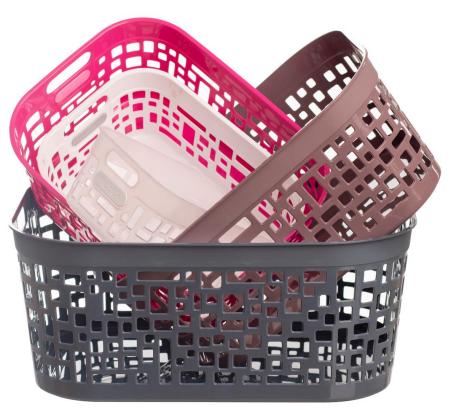

## KLIC BASKETS

DURABLE and SAFE: This plastic material is high-quality, recyclable, flexible, and not easily been damaged when dropped from high places, which making the baskets durable and sturdy, keeping for long-term use. And it is totally BPA-free, please use it with confidence.

MULTI-PURPOSE: These ideal-sized storage baskets are great for storing home supplies in all kinds of platforms in your house like closets, cabinets, shelves and countertops. They are super functional and practical in various rooms and places, such as kitchen, pantry shelves, bedrooms, bathrooms, living rooms, laundry rooms, offices, craft rooms, play rooms and garages.

EASY TO USE: The storage containers can be very convenient to organize items, organizing ability very excellent, can also be laminated when not needed, it will not take up extra space. The basket has hollow handles, facilitating the movement of the basket, and improve organization efficiency, use them to organize your items will be a pleasure.