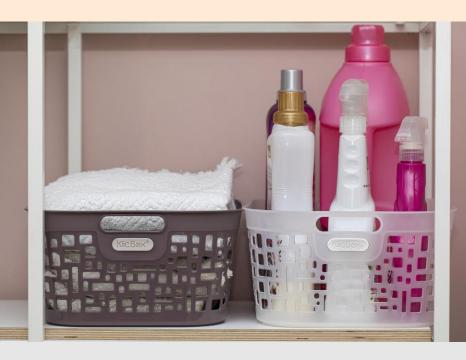

## KLIC BASKETS

## KLIC BASKETS

DURABLE and SAFE: This plastic material is high-quality, recyclable, flexible, and not easily been damaged when dropped from high places, which making the baskets durable and sturdy, keeping for long-term use. And it is totally BPA-free, please use it with confidence.

MULTI-PURPOSE: These ideal-sized storage baskets are great for storing home supplies in all kinds of platforms in your house like closets, cabinets, shelves and countertops. They are super functional and practical in various rooms and places, such as kitchen, pantry shelves, bedrooms, bathrooms, living rooms, laundry rooms, offices, craft rooms, play rooms and garages.

EASY TO USE: The storage containers can be very convenient to organize items, organizing ability very excellent, can also be laminated when not needed, it will not take up extra space. The basket has hollow handles, facilitating the movement of the basket, and improve organization efficiency, use them to organize your items will be a pleasure.