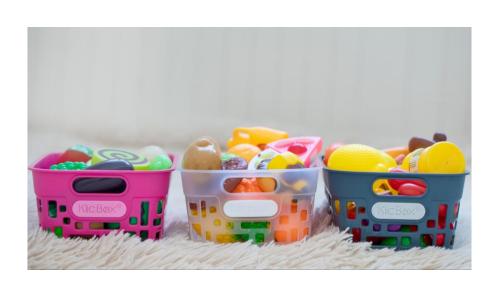

MULTI-PURPOSE: These ideal-sized storage baskets are great for storing home supplies in all kinds of platforms in your house like closets, cabinets, shelves and countertops. They are super functional and practical in various rooms and places, such as kitchen, pantry shelves, bedrooms, bathrooms, living rooms, laundry rooms, offices, craft rooms, play rooms and garages.

EASY TO USE: The storage containers can be very convenient to organize items, organizing ability very excellent, can also be laminated when not needed, it will not take up extra space. The basket has hollow handles, facilitating the movement of the basket, and improve organization efficiency, use them to organize your items will be a pleasure.