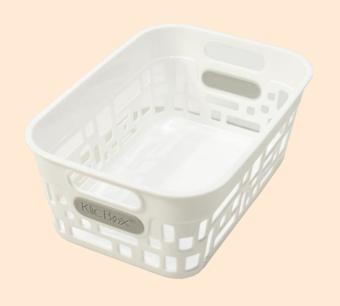

MULTI-PURPOSE: These ideal-sized storage baskets are great for storing home supplies in all kinds of platforms in your house like closets, cabinets, shelves and countertops. They are super functional and practical in various rooms and places, such as kitchen, pantry shelves, bedrooms, bathrooms, living rooms, laundry rooms, offices, craft rooms, play rooms and garages.

EASY TO USE: The storage containers can be very convenient to organize items, organizing ability very excellent, can also be laminated when not needed, it will not take up extra space. The basket has hollow handles, facilitating the movement of the basket, and improve organization efficiency, use them to organize your items will be a pleasure.