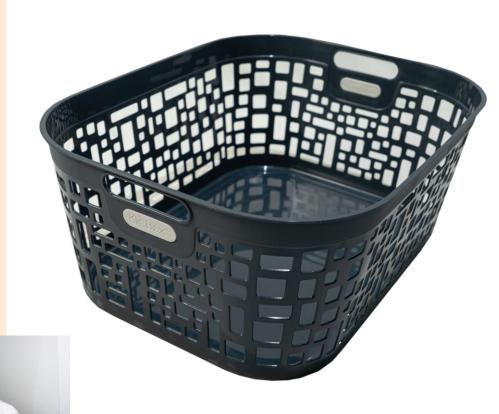

## KLIC BASKETS

## KLIC BASKETS

DURABLE and SAFE: This plastic material is high-quality, recyclable, flexible, and not easily been damaged when dropped from high places, which making the baskets durable and sturdy, keeping for long-term use. And it is totally BPA-free, please use it with confidence.

MULTI-PURPOSE: These ideal-sized storage baskets are great for storing home supplies in all kinds of platforms in your house like closets, cabinets, shelves and countertops. They are super functional and practical in various rooms and places, such as kitchen, pantry shelves, bedrooms, bathrooms, living rooms, laundry rooms, offices, craft rooms, play rooms and garages.

EASY TO USE: The storage containers can be very convenient to organize items, organizing ability very excellent, can also be laminated when not needed, it will not take up extra space. The basket has hollow handles, facilitating the movement of the basket, and improve organization efficiency, use them to organize your items will be a pleasure.