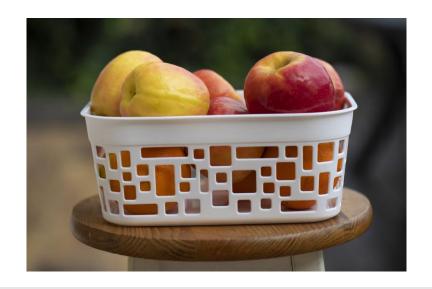

MULTI-PURPOSE: These ideal-sized storage baskets are great for storing home supplies in all kinds of platforms in your house like closets, cabinets, shelves and countertops. They are super functional and practical in various rooms and places, such as kitchen, pantry shelves, bedrooms, bathrooms, living rooms, laundry rooms, offices, craft rooms, play rooms and garages.

EASY TO USE: The storage containers can be very convenient to organize items, organizing ability very excellent, can also be laminated when not needed, it will not take up extra space. The basket has hollow handles, facilitating the movement of the basket, and improve organization efficiency, use them to organize your items will be a pleasure.