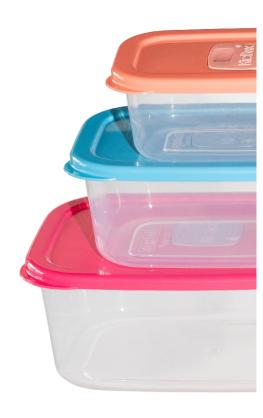

## FOOD STORAGE CONTAINERS

2.85L

**Vacuum Boxes** – 4 tight containers – 465ML / 970ML / 1750ML / 2850ML – easily stackable one inside of the other to keep your space more efficient. Smartly innovated vent for each box can expand the freshness of the food to a longer period of time. The lid is equipped with a silicon ring to air tight freshness.

## Sets

**Reference:** 200-4533

Item Name: Rectangular Vacuum

Food Set 1-3

**Volume:** 0.47L + 1L + 1.75L | 15.9 + 33.8 + 59.2 OZ

**Reference:** 200-4543

**Item Name:** Rectangular Vacuum

Food Set 2-4

**Volume:** 1L + 1.75L + 2.85L |

33.8 + 59.2 + 96.4 OZ

**Reference:** 200-4544

Item Name: Rectangular Vacuum

Food Set 1-4

**Volume:** 0.47L + 1L + 1.75L + 2.85L |

15.9 + 33.8 + 59.2 + 96.4 OZ