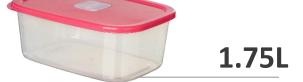

Packing: 72

Cbm: 0.052 / Cbf: 1.84

Description: Rect. Vacuum Food Box N.2 – 0.97L Size: 18.1 x 12 x 6.8 cm/ 7.1 x 4.7 x 2.7"

Weight: 0.079 kg / 0.17 lb

Packing: 60

Cbm: 0.084 / Cbf: 2.97

**Description: Rect. Vacuum Food Box N.3 – 1.75L** 

Size: 21.1 x 15 x 8 cm/ 8.3 x 5.9 x 3.2"

Weight: 0.108 kg / 0.24 lb

Packing: 48

Cbm: 0.124 / Cbf: 4.38

Description: Rect. Vacuum Food Box N.4 – 2.85L Size: 24.1 x 18 x 9.2 cm/ 9.5 x 7.1 x 3.5"

Weight: 0.143 kg / 0.32 lb