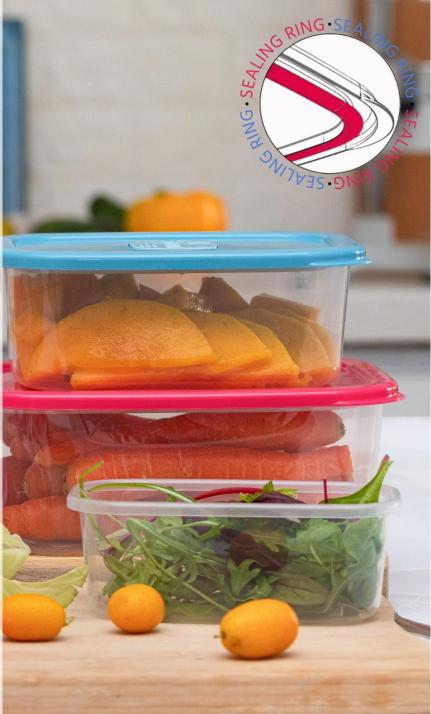

## FOOD STORAGE CONTAINERS

2.85L

**Vacuum Boxes** – 4 tight containers – 465ML / 970ML / 1750ML / 2850ML – easily stackable one inside of the other to keep your space more efficient. Smartly innovated vent for each box can expand the freshness of the food to a longer period of time. The lid is equipped with a silicon ring to air tight freshness.

## **Perfect Sealing**

The lid is equipped with a silicon ring to air tight the container.

Description: Rect Vacuum Food Box N.1 - 0.47L

Size: 15.1 x 9.0 x 5.6 cm / 5.9 x 3.5 x 2.2"

Weight: 0.054 kg / 0.12 lb