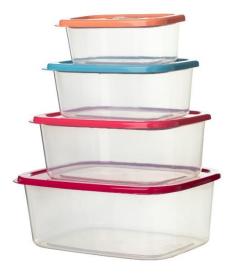

## FOOD STORAGE CONTAINERS

2.85L

**Vacuum Boxes** – 4 tight containers – 465ML / 970ML / 1750ML / 2850ML – easily stackable one inside of the other to keep your space more efficient. Smartly innovated vent for each box can expand the freshness of the food to a longer period of time. The lid is equipped with a silicon ring to air tight freshness.

## Sets

**Reference:** 200-4533

Item Name: Rectangular Vacuum

Food Set 1-3

**Volume:** 0.47L + 1L + 1.75L | 15.9 + 33.8 + 59.2 OZ

**Reference:** 200-4543

**Item Name:** Rectangular Vacuum

Food Set 2-4

**Volume:** 1L + 1.75L + 2.85L |

33.8 + 59.2 + 96.4 OZ

**Reference:** 200-4544

Item Name: Rectangular Vacuum

Food Set 1-4

**Volume:** 0.47L + 1L + 1.75L + 2.85L |

15.9 + 33.8 + 59.2 + 96.4 OZ