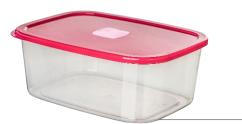

## FOOD STORAGE CONTAINERS

2.85L

**Vacuum Boxes** – 4 tight containers – 465ML / 970ML / 1750ML / 2850ML – easily stackable one inside of the other to keep your space more efficient. Smartly innovated vent for each box can expand the freshness of the food to a longer period of time. The lid is equipped with a silicon ring to air tight freshness.

## **Perfect Sealing**

The lid is equipped with a silicon ring to air tight the container.

Description: Rect Vacuum Food Box N.1 - 0.47L

Size: 15.1 x 9.0 x 5.6 cm / 5.9 x 3.5 x 2.2"

Weight: 0.054 kg / 0.12 lb