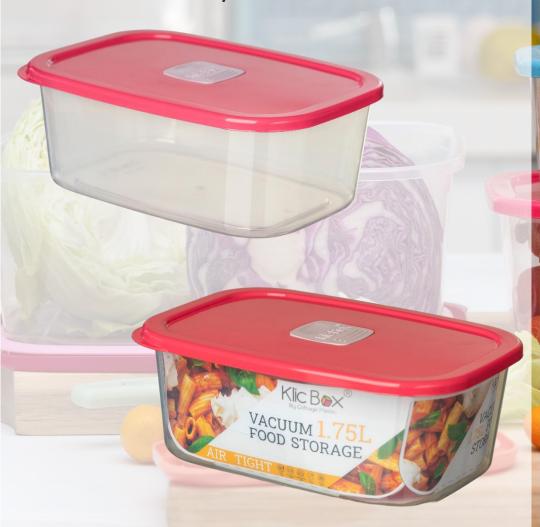

Packing: 72

Cbm: 0.052 / Cbf: 1.84

Description: Rect. Vacuum Food Box N.2 – 0.97L Size: 18.1 x 12 x 6.8 cm/ 7.1 x 4.7 x 2.7"

Weight: 0.079 kg / 0.17 lb

Packing: 60

Cbm: 0.084 / Cbf: 2.97

**Description: Rect. Vacuum Food Box N.3 – 1.75L** 

Size: 21.1 x 15 x 8 cm/ 8.3 x 5.9 x 3.2"

Weight: 0.108 kg / 0.24 lb

Packing: 48

Cbm: 0.124 / Cbf: 4.38

Description: Rect. Vacuum Food Box N.4 – 2.85L Size: 24.1 x 18 x 9.2 cm/ 9.5 x 7.1 x 3.5"

Weight: 0.143 kg / 0.32 lb