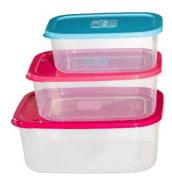

## Sets

**Reference:** 200-4533

Item Name: Rectangular Vacuum

Food Set 1-3

**Volume:** 0.47L + 1L + 1.75L | 15.9 + 33.8 + 59.2 OZ

**Reference:** 200-4543

**Item Name:** Rectangular Vacuum

Food Set 2-4

**Volume:** 1L + 1.75L + 2.85L |

33.8 + 59.2 + 96.4 OZ

**Reference:** 200-4544

Item Name: Rectangular Vacuum

Food Set 1-4

**Volume:** 0.47L + 1L + 1.75L + 2.85L |

15.9 + 33.8 + 59.2 + 96.4 OZ