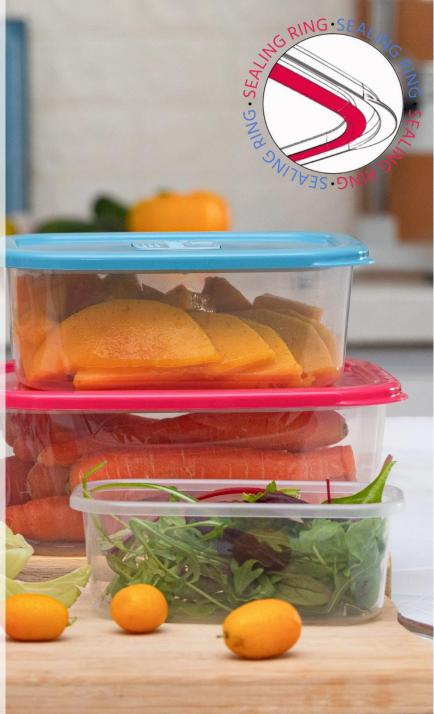

## FOOD STORAGE CONTAINERS

2.85L

**Vacuum Boxes** – 4 tight containers – 465ML / 970ML / 1750ML / 2850ML – easily stackable one inside of the other to keep your space more efficient. Smartly innovated vent for each box can expand the freshness of the food to a longer period of time. The lid is equipped with a silicon ring to air tight freshness.

## **Perfect Sealing**

The lid is equipped with a silicon ring to air tight the container.

Description: Rect Vacuum Food Box N.1 - 0.47L

Size: 15.1 x 9.0 x 5.6 cm / 5.9 x 3.5 x 2.2"

Weight: 0.054 kg / 0.12 lb