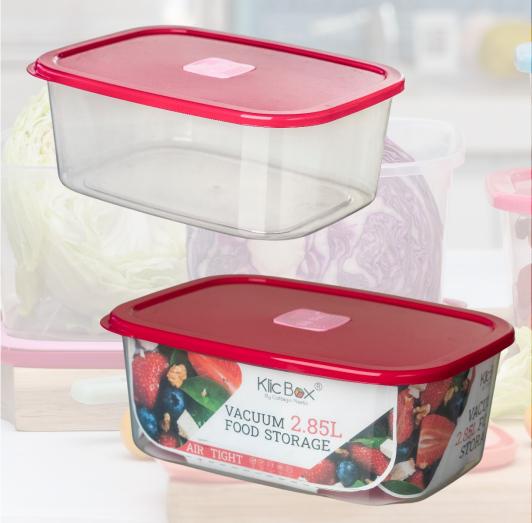

Size: 21.1 x 15 x 8 cm/ 8.3 x 5.9 x 3.2"

Weight: 0.108 kg / 0.24 lb

Packing: 48

Cbm: 0.124 / Cbf: 4.38

Description: Rect. Vacuum Food Box N.4 – 2.85L Size: 24.1 x 18 x 9.2 cm/ 9.5 x 7.1 x 3.5"

Weight: 0.143 kg / 0.32 lb