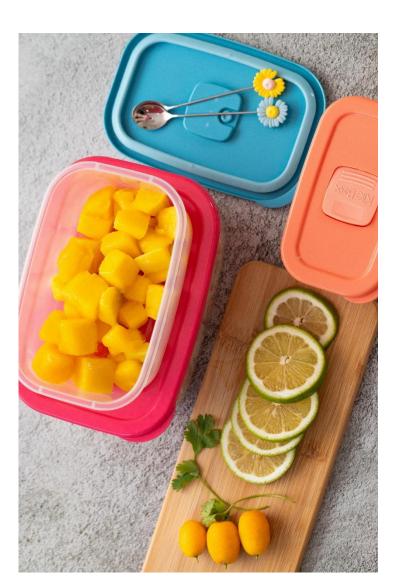

## FOOD STORAGE CONTAINERS

2.85L

**Vacuum Boxes** – 4 tight containers – 465ML / 970ML / 1750ML / 2850ML – easily stackable one inside of the other to keep your space more efficient. Smartly innovated vent for each box can expand the freshness of the food to a longer period of time. The lid is equipped with a silicon ring to air tight freshness.

## **Perfect Sealing**

The lid is equipped with a silicon ring to air tight the container.

Description: Rect Vacuum Food Box N.1 - 0.47L

Size: 15.1 x 9.0 x 5.6 cm / 5.9 x 3.5 x 2.2"

Weight: 0.054 kg / 0.12 lb