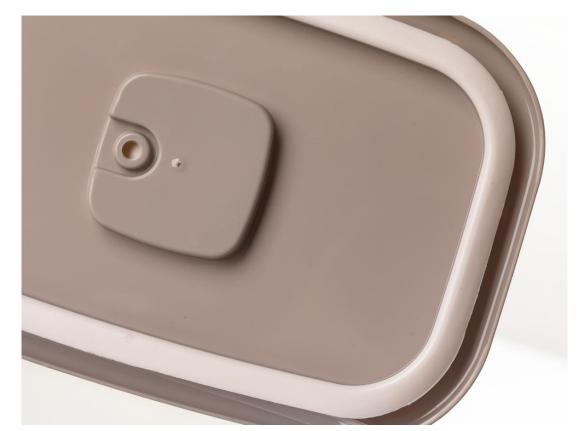

Before microwaving, please open the vent

## **Perfect Sealing**

The lid is equipped with a silicon ring to air tight the container.

Description: Rect Vacuum Food Box N.1 - 0.47L

Size: 15.1 x 9.0 x 5.6 cm / 5.9 x 3.5 x 2.2"

Weight: 0.054 kg / 0.12 lb