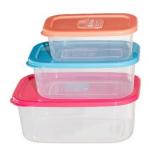

## Sets

**Reference:** 200-4533

Item Name: Rectangular Vacuum

Food Set 1-3

**Volume:** 0.47L + 1L + 1.75L | 15.9 + 33.8 + 59.2 OZ

**Reference:** 200-4543

**Item Name:** Rectangular Vacuum

Food Set 2-4

**Volume:** 1L + 1.75L + 2.85L |

33.8 + 59.2 + 96.4 OZ

**Reference:** 200-4544

Item Name: Rectangular Vacuum

Food Set 1-4

**Volume:** 0.47L + 1L + 1.75L + 2.85L |

15.9 + 33.8 + 59.2 + 96.4 OZ