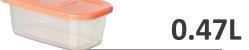

## **Perfect Sealing**

The lid is equipped with a silicon ring to air tight the container.

Description: Rect Vacuum Food Box N.1 - 0.47L

Size: 15.1 x 9.0 x 5.6 cm / 5.9 x 3.5 x 2.2"

Weight: 0.054 kg / 0.12 lb