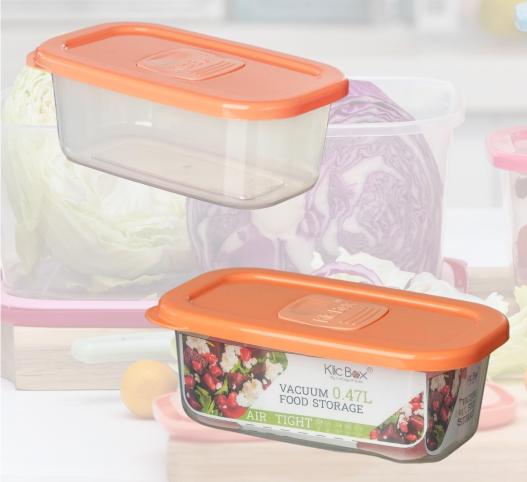

## **Perfect Sealing**

The lid is equipped with a silicon ring to air tight the container.

Description: Rect Vacuum Food Box N.1 - 0.47L

Size: 15.1 x 9.0 x 5.6 cm / 5.9 x 3.5 x 2.2"

Weight: 0.054 kg / 0.12 lb