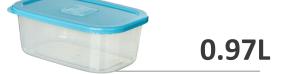

Packing: 72

Cbm: 0.052 / Cbf: 1.84

Description: Rect. Vacuum Food Box N.2 – 0.97L Size: 18.1 x 12 x 6.8 cm/ 7.1 x 4.7 x 2.7"

Weight: 0.079 kg / 0.17 lb

Packing: 60

Cbm: 0.084 / Cbf: 2.97

**Description: Rect. Vacuum Food Box N.3 – 1.75L** 