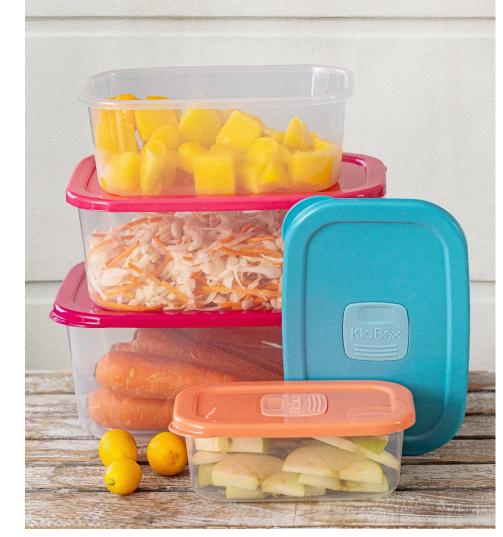

## FOOD STORAGE CONTAINERS

2.85L

**Vacuum Boxes** – 4 tight containers – 465ML / 970ML / 1750ML / 2850ML – easily stackable one inside of the other to keep your space more efficient. Smartly innovated vent for each box can expand the freshness of the food to a longer period of time. The lid is equipped with a silicon ring to air tight freshness.

## Sets

**Reference:** 200-4533

Item Name: Rectangular Vacuum

Food Set 1-3

**Volume:** 0.47L + 1L + 1.75L | 15.9 + 33.8 + 59.2 OZ

**Reference:** 200-4543

**Item Name:** Rectangular Vacuum

Food Set 2-4

**Volume:** 1L + 1.75L + 2.85L |

33.8 + 59.2 + 96.4 OZ

**Reference:** 200-4544

Item Name: Rectangular Vacuum

Food Set 1-4

**Volume:** 0.47L + 1L + 1.75L + 2.85L |

15.9 + 33.8 + 59.2 + 96.4 OZ