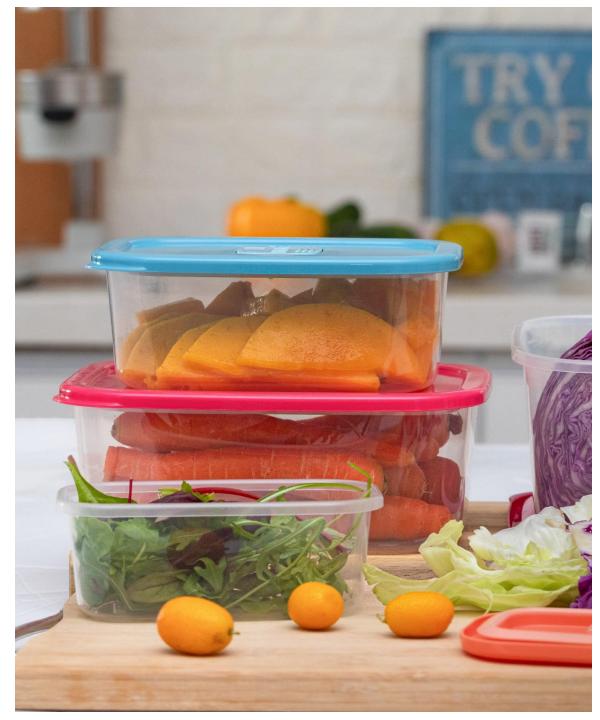

## FOOD STORAGE CONTAINERS

2.85L

**Vacuum Boxes** – 4 tight containers – 465ML / 970ML / 1750ML / 2850ML – easily stackable one inside of the other to keep your space more efficient. Smartly innovated vent for each box can expand the freshness of the food to a longer period of time. The lid is equipped with a silicon ring to air tight freshness.

## **Perfect Sealing**

The lid is equipped with a silicon ring to air tight the container.

Description: Rect Vacuum Food Box N.1 - 0.47L

Size: 15.1 x 9.0 x 5.6 cm / 5.9 x 3.5 x 2.2"

Weight: 0.054 kg / 0.12 lb