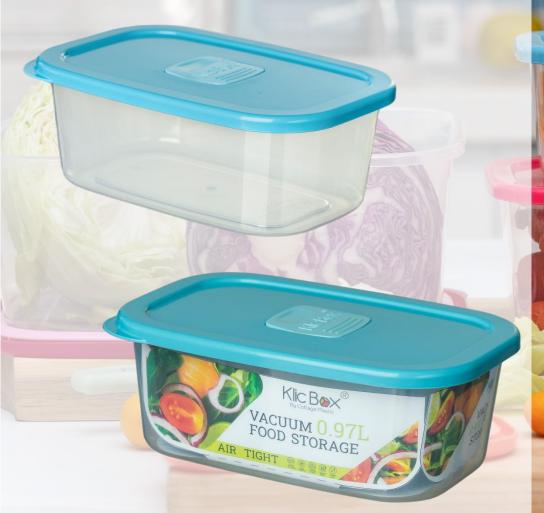

Packing: 72

Cbm: 0.052 / Cbf: 1.84

Description: Rect. Vacuum Food Box N.2 – 0.97L Size: 18.1 x 12 x 6.8 cm/ 7.1 x 4.7 x 2.7"

Weight: 0.079 kg / 0.17 lb

Packing: 60

Cbm: 0.084 / Cbf: 2.97

**Description: Rect. Vacuum Food Box N.3 – 1.75L** 